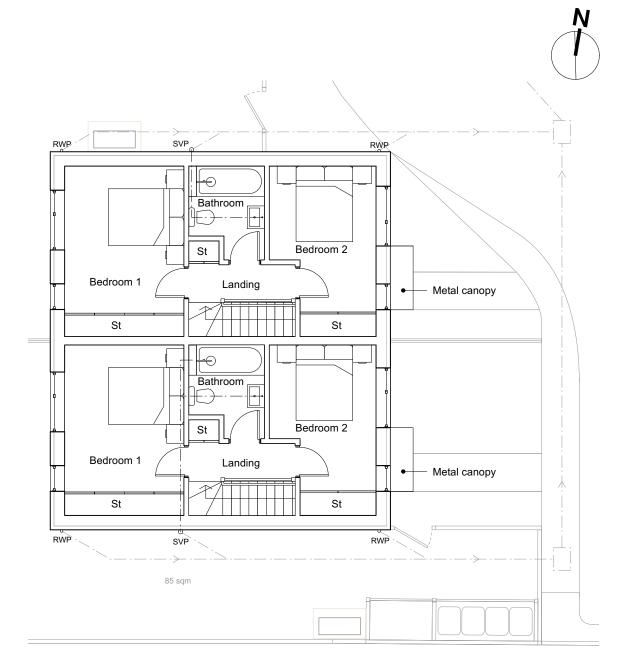

0 1 2 3 4 5 M

First Floor

## darwent architecture Itd ⊚ Trafalgar House, 5-7 High Lane, Chorlton-Cum-Hardy, Manchester, M21 9DJ The Island, Castleton, Hope Valley, Derbyshire, S33 8WN to Info@darwentarchitecture.co.uk vwww.darwentarchitecture.co.uk vwww.darwentarchitecture.co.uk company number: 8246259 PROJECT 203-205 Middlewich Street, Crewe, CW1 4DN DLIENT Nick Reynolds

**Proposed Floor Plans** 

Planning Issue

207\_ PL005

May 2023

**REV A (23.11.2023)** Fence line adjusted to increase garden amenity space of Unit 2. (JD)

1:100@A3
© COPYRIGHT DARWENT ARCHITECTURE LTD

A JH

© Darwent Architecture Ltd. This drawing must not be copied or reproduced without consent. Unless marked as such, this drawing should not be used for Tender or Construction purposes. Figured dimensions only are to be taken from this drawing. Contractor to check all dimensions and levels on site prior to commencement and inform architect in writing of any inaccuracies to drawings. All contractors are to be responsible for taking and checking all dimensions relative to their work. All noted dimensions are in millimetres unless stated otherwise. To be read in conjunction with all other consultants' drawings, specifications and schedules. In the event of uncertainty, please consult the Architect.