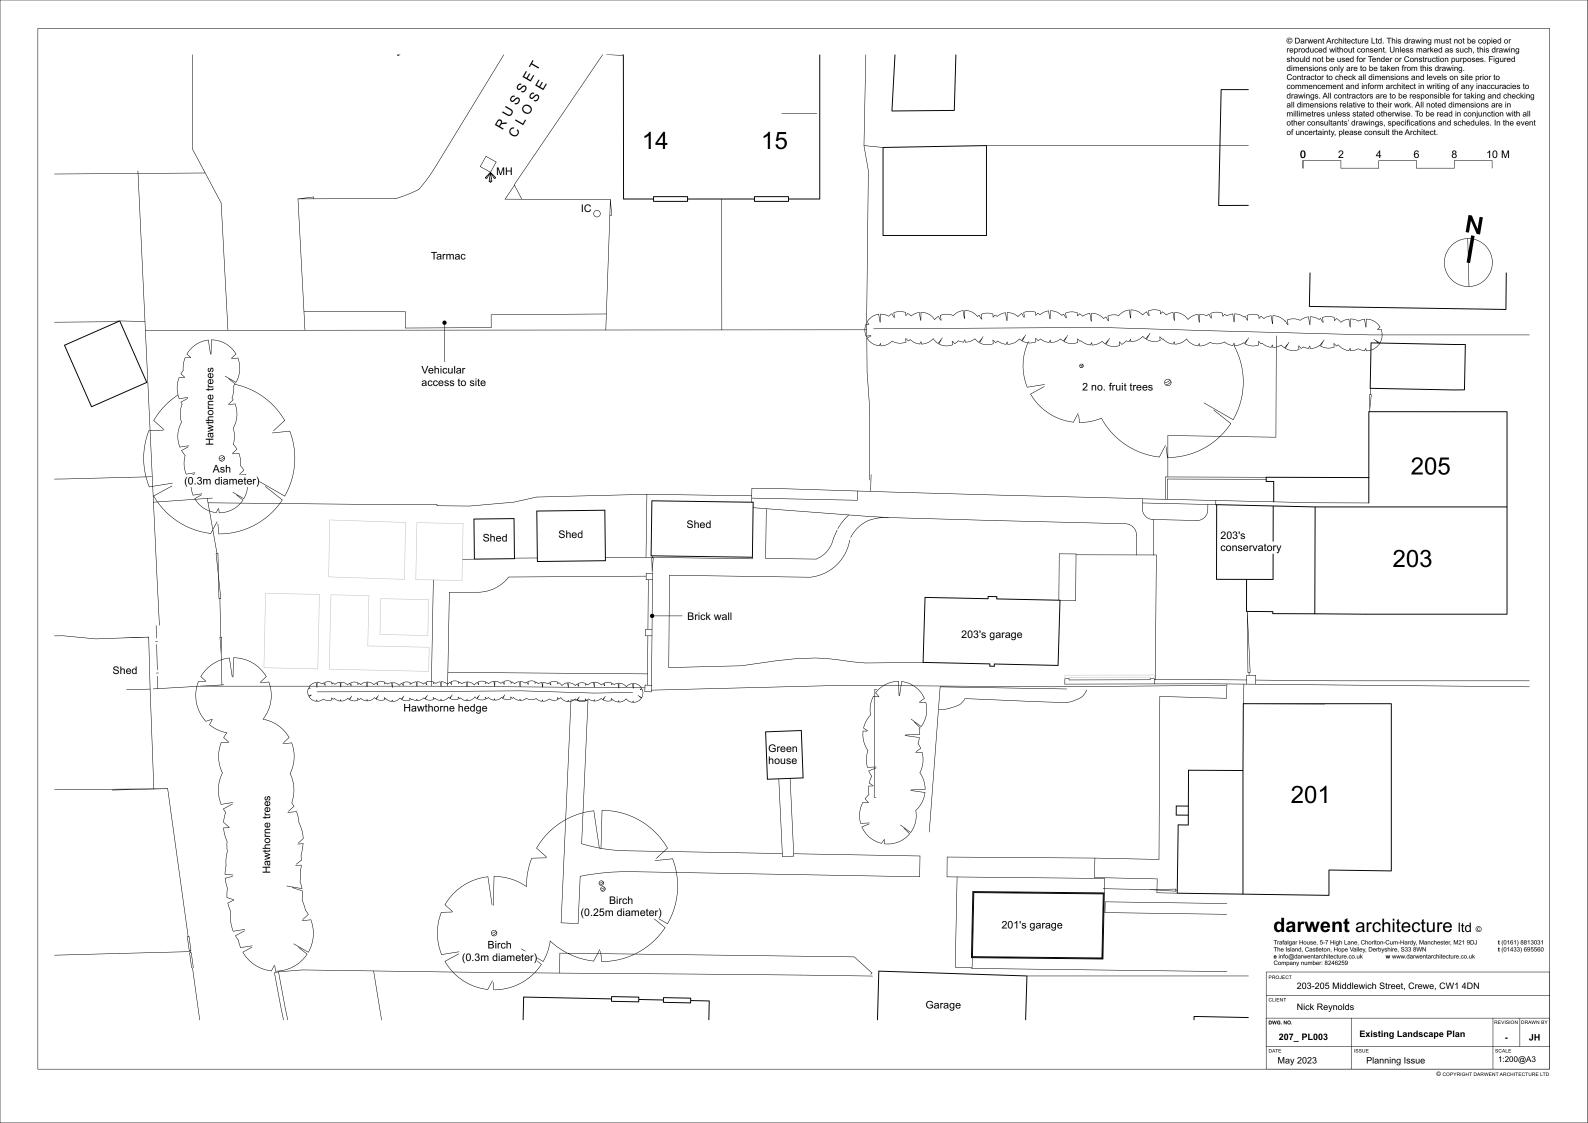

## 23/2158C LAND TO REAR OF 203 AND 205 MIDDLEWICH STREET CREWE

© Darwent Architecture Ltd. This drawing must not be copied or reproduced without consent. Unless marked as such, this drawing should not be used for Tender or Construction purposes. Figured dimensions only are to be taken from this drawing.