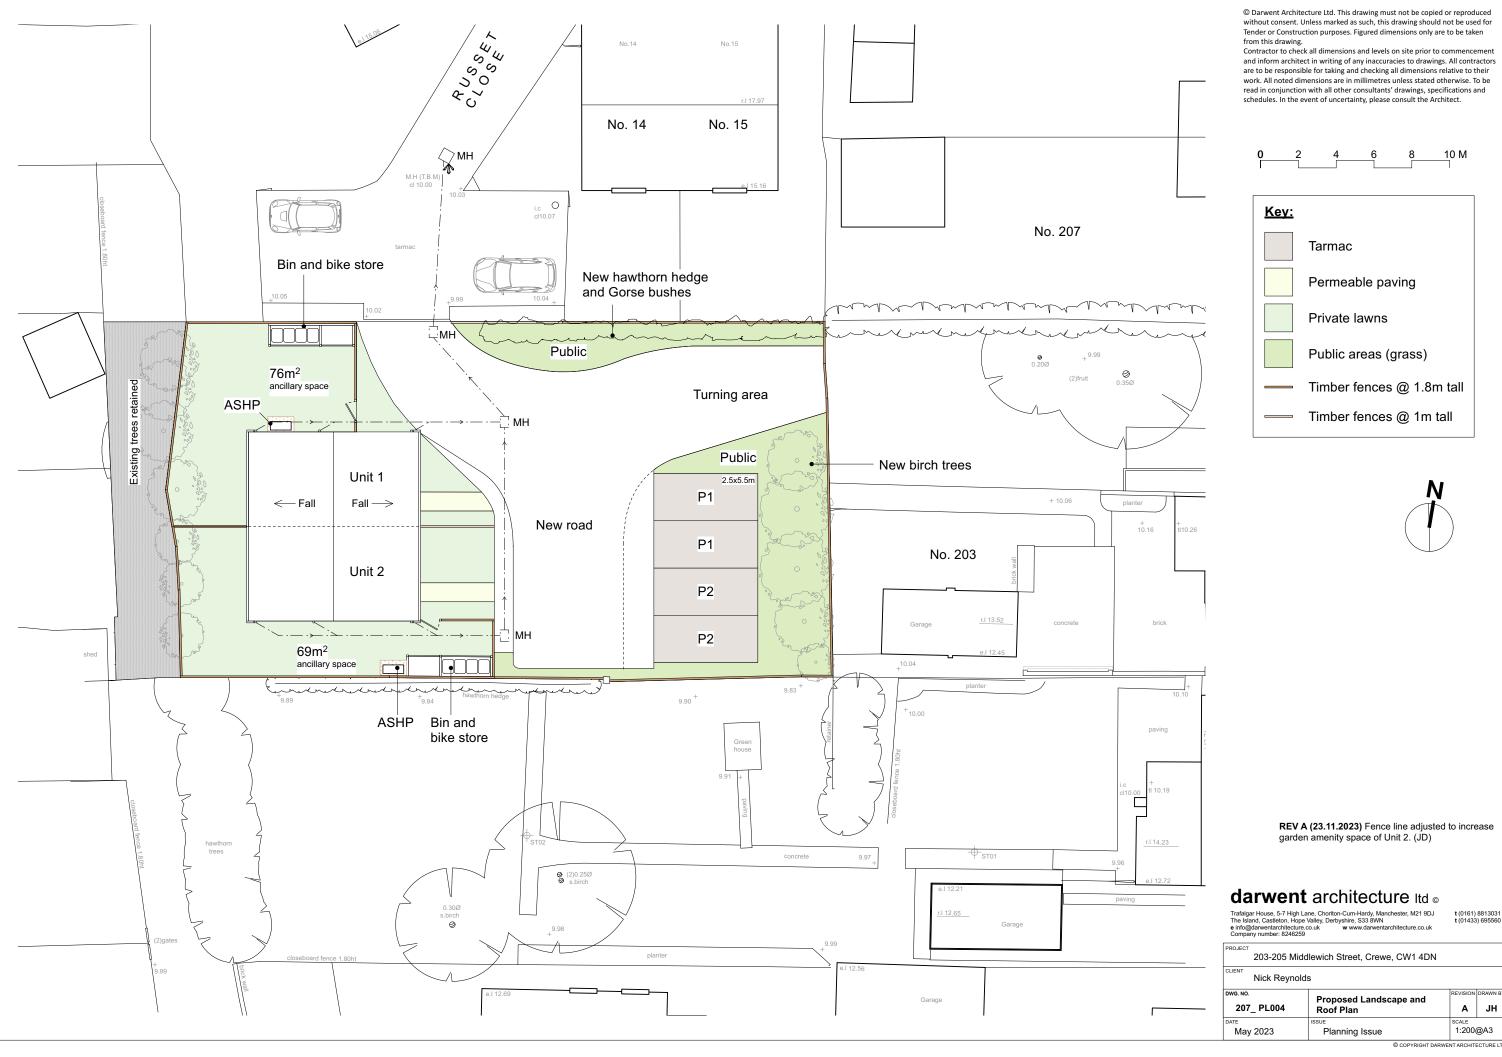

| Key:                          |
|-------------------------------|
| Site Application Boundary     |
| Ownership Boundary            |
| Unclaimed land                |
| Adopted road / access to site |
|                               |

## darwent architecture Itd ®

Trafalgar House, 5-7 High Lane, Chortton-Cum-Hardy, Manchester, M21 9DJ
The Island, Castleton, Hope Valley, Derbyshire, S33 8WN
e info@darwentarchitecture.co.uk
Company number: 6246299

May 2023

t (0161) 8813031 t (01433) 695560

1:1250@A3

Planning Issue

REV A (14.06.2023) HOUSE NUMBERS ADDED TO MAP AS REQUESTED. (SD)

© Darwent Architecture Ltd. This drawing must not be copied or reproduced without consent. Unless marked as such, this drawing should not be used for Tender or Construction purposes. Figured dimensions only are to be taken from this drawing.