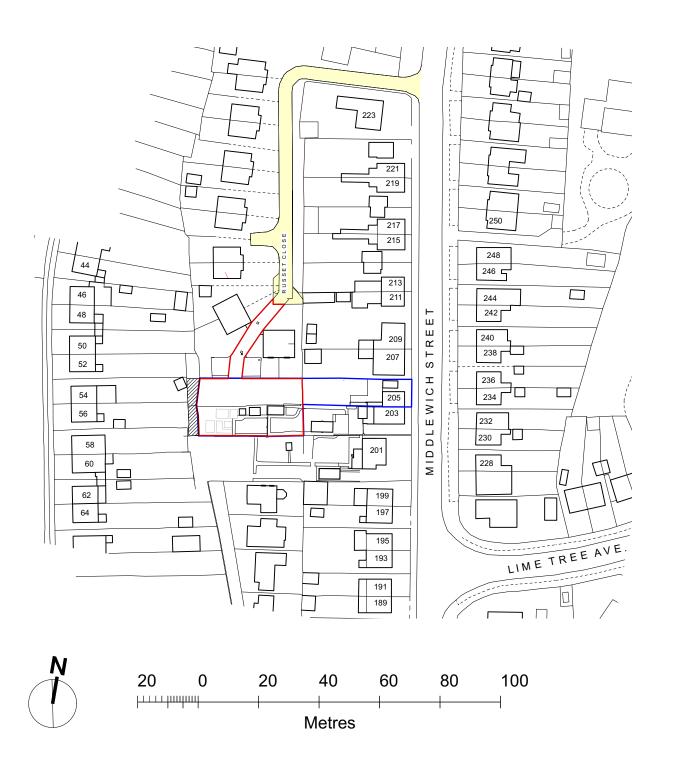

## 23/2158C LAND TO REAR OF 203 AND 205 MIDDLEWICH STREET CREWE

© Darwent Architecture Ltd. This drawing must not be copied or reproduced without consent. Unless marked as such, this drawing should not be used for Tender or Construction purposes. Figured dimensions only are to be taken from this drawing.

| Key:                          |
|-------------------------------|
| Site Application Boundary     |
| Ownership Boundary            |
| Unclaimed land                |
| Adopted road / access to site |
|                               |

May 2023

t (0161) 8813031 t (01433) 695560

1:1250@A3

Planning Issue

REV A (14.06.2023) HOUSE NUMBERS ADDED TO MAP AS REQUESTED. (SD)

© Darwent Architecture Ltd. This drawing must not be copied or reproduced without consent. Unless marked as such, this drawing should not be used for Tender or Construction purposes. Figured dimensions only are to be taken from this drawing.