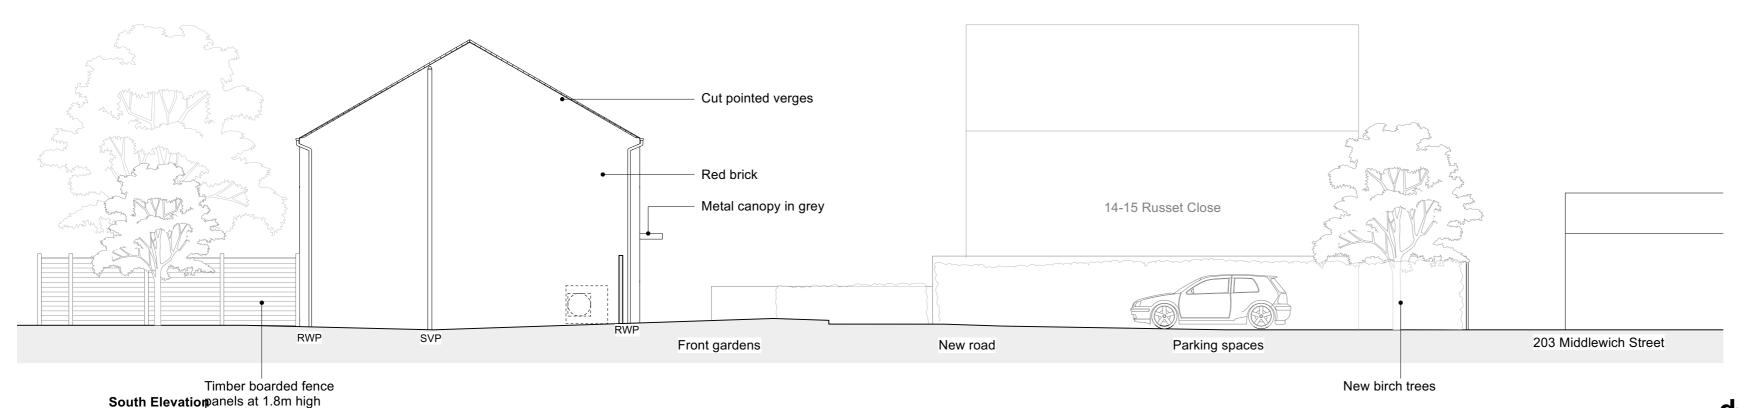

## 23/2158C LAND TO REAR OF 203 AND 205 MIDDLEWICH STREET CREWE

© Darwent Architecture Ltd. This drawing must not be copied or reproduced without consent. Unless marked as such, this drawing should not be used for Tender or Construction purposes. Figured dimensions only are to be taken from this drawing.

Contractor to check all dimensions and levels on site prior to commencement

Contractor to check all dimensions and levels on site prior to commencement and inform architect in writing of any inaccuracies to drawings. All contractors are to be responsible for taking and checking all dimensions relative to their work. All noted dimensions are in millimetres unless stated otherwise. To be read in conjunction with all other consultants' drawings, specifications and schedules. In the event of uncertainty, please consult the Architect.