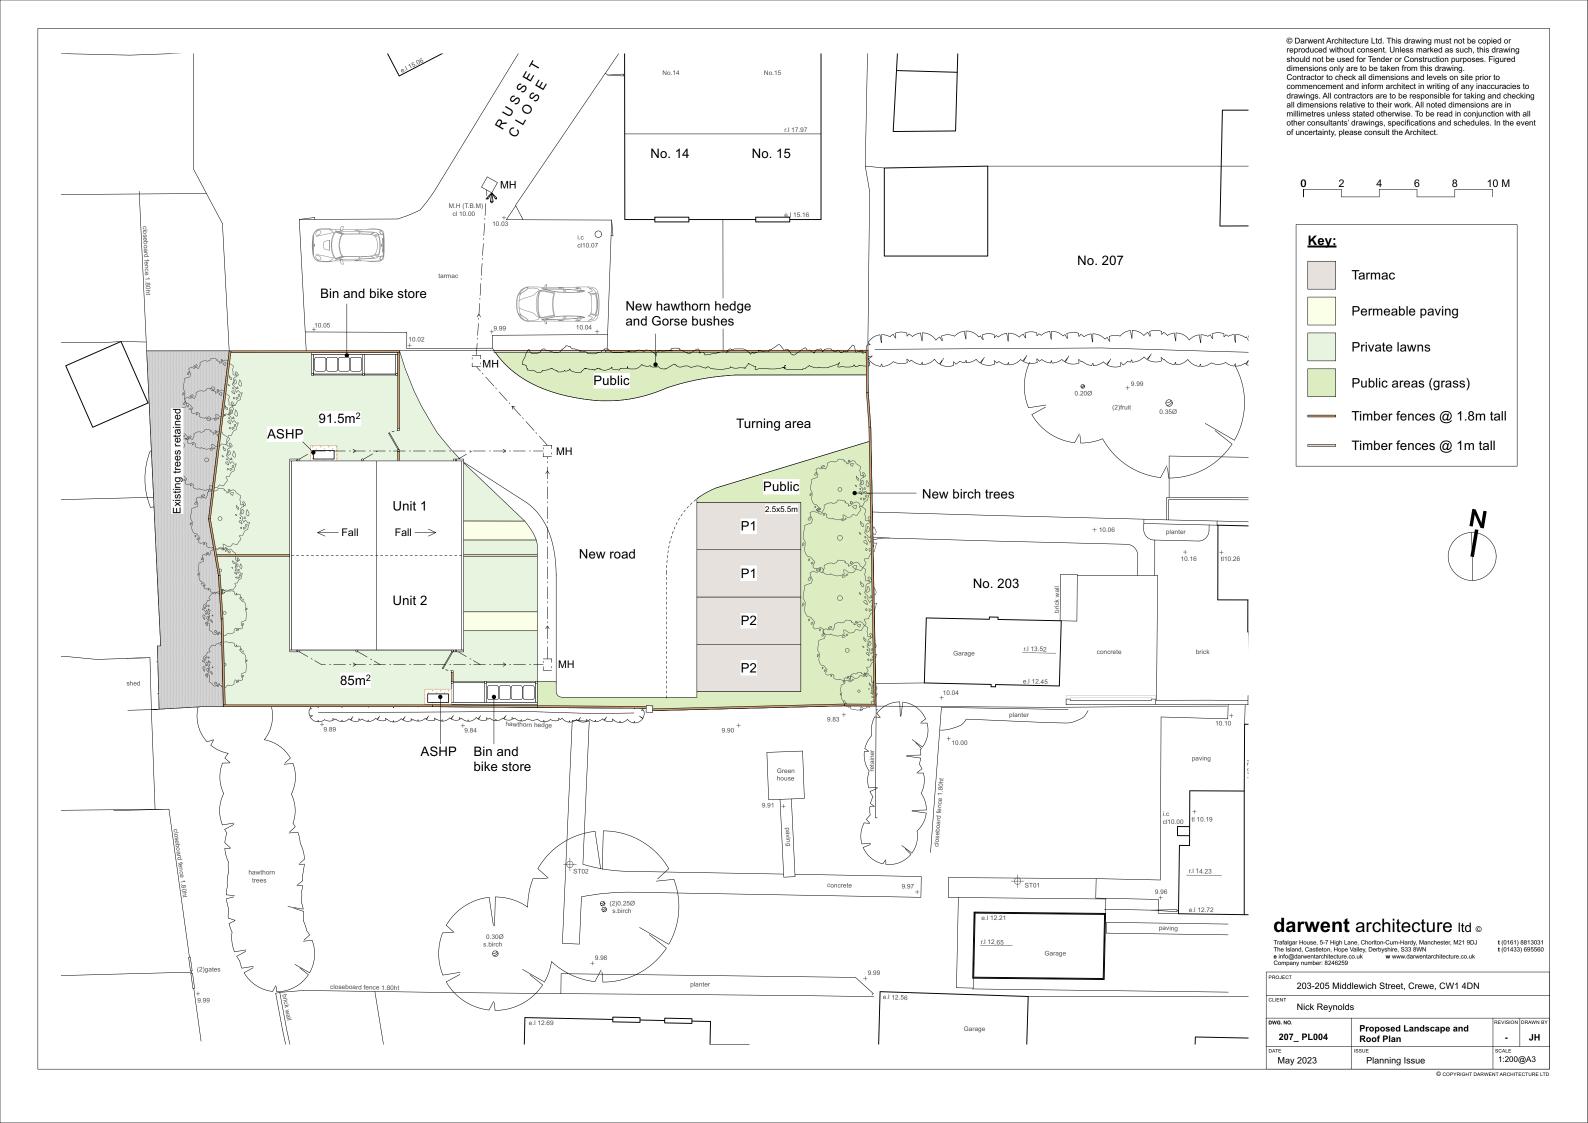

| Key:                          |
|-------------------------------|
| Site Application Boundary     |
| Ownership Boundary            |
| Unclaimed land                |
| Adopted road / access to site |
|                               |

## darwent architecture Itd ®

Trafalgar House, 5-7 High Lane, Chortton-Cum-Hardy, Manchester, M21 9DJ
The Island, Castleton, Hope Valley, Derbyshire, S33 8WN
e info@darwentarchitecture.co.uk
Company number: 6246299

May 2023

t (0161) 8813031 t (01433) 695560

1:1250@A3

Planning Issue

REV A (14.06.2023) HOUSE NUMBERS ADDED TO MAP AS REQUESTED. (SD)

© Darwent Architecture Ltd. This drawing must not be copied or reproduced without consent. Unless marked as such, this drawing should not be used for Tender or Construction purposes. Figured dimensions only are to be taken from this drawing.

Contractor to check all dimensions and levels on site prior to commencement

Contractor to check all dimensions and levels on site prior to commencement and inform architect in writing of any inaccuracies to drawings. All contractors are to be responsible for taking and checking all dimensions relative to their work. All noted dimensions are in millimetres unless stated otherwise. To be read in conjunction with all other consultants' drawings, specifications and schedules. In the event of uncertainty, please consult the Architect.