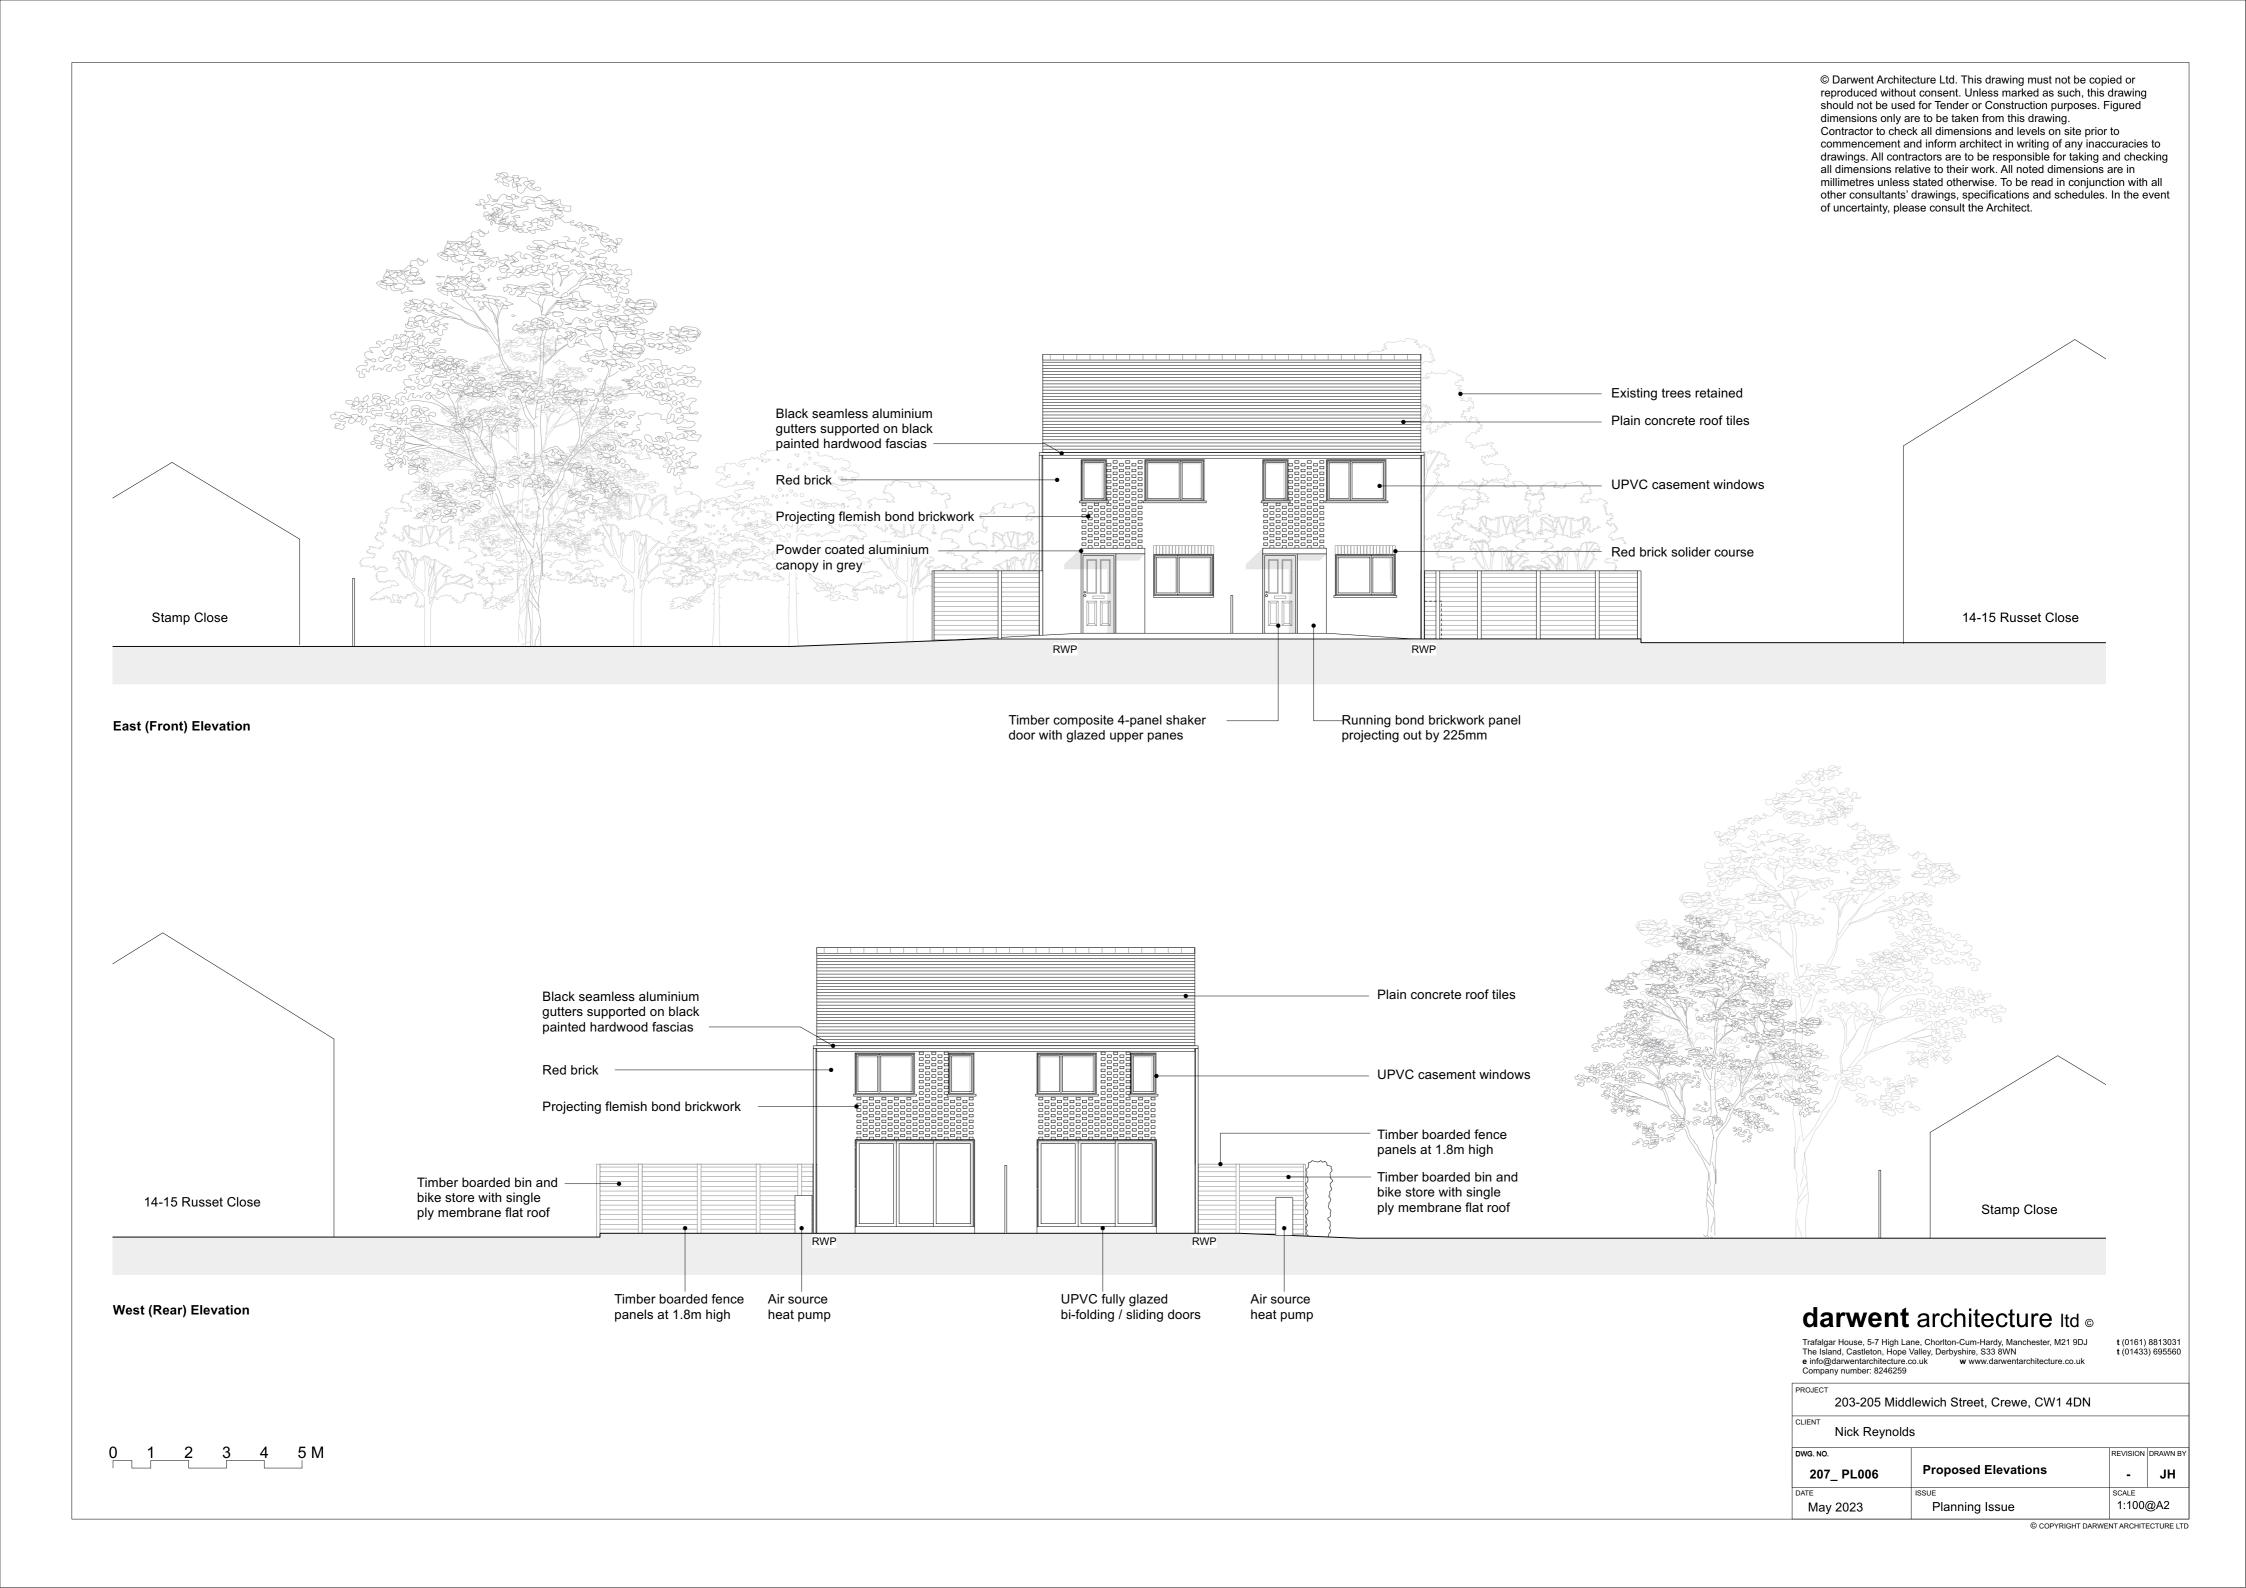

## darwent architecture Itd ⊚ Trafalgar House, 5-7 High Lane, Chorlton-Cum-Hardy, Manchester, M21 9DJ The Island, Castleton, Hope Valley, Derbyshire, S33 8WN to Info@darwentarchitecture.co.uk vwww.darwentarchitecture.co.uk vwww.darwentarchitecture.co.uk company number: 8246259 PROJECT 203-205 Middlewich Street, Crewe, CW1 4DN DLIENT Nick Reynolds

**Proposed Floor Plans** 

Planning Issue

207\_ PL005

May 2023

**REV A (23.11.2023)** Fence line adjusted to increase garden amenity space of Unit 2. (JD)

1:100@A3
© COPYRIGHT DARWENT ARCHITECTURE LTD

A JH

© Darwent Architecture Ltd. This drawing must not be copied or reproduced without consent. Unless marked as such, this drawing should not be used for Tender or Construction purposes. Figured dimensions only are to be taken from this drawing. Contractor to check all dimensions and levels on site prior to commencement and inform architect in writing of any inaccuracies to drawings. All contractors are to be responsible for taking and checking all dimensions relative to their work. All noted dimensions are in millimetres unless stated otherwise. To be read in conjunction with all other consultants' drawings, specifications and schedules. In the event of uncertainty, please consult the Architect.

0 1 2 3 4 5 M

## darwent architecture Itd ®

Trafalgar House, 5-7 High Lane, Chorlton-Cum-Hardy, Manchester, M21 9DJ
The Island, Castleton, Hope Valley, Derbyshire, S33 8WN
e info@darwentarchitecture.co.uk
Company number: 8246259

t (0161) 8813031 t (01433) 695560

203-205 Middlewich Street, Crewe, CW1 4DN

CLIENT Nick Reynolds

DWG. NO.

DWG. NO.

207\_ PL007

Proposed Side Elevations

JH

DATE

May 2023

Planning Issue

SCALE

1:100@A2