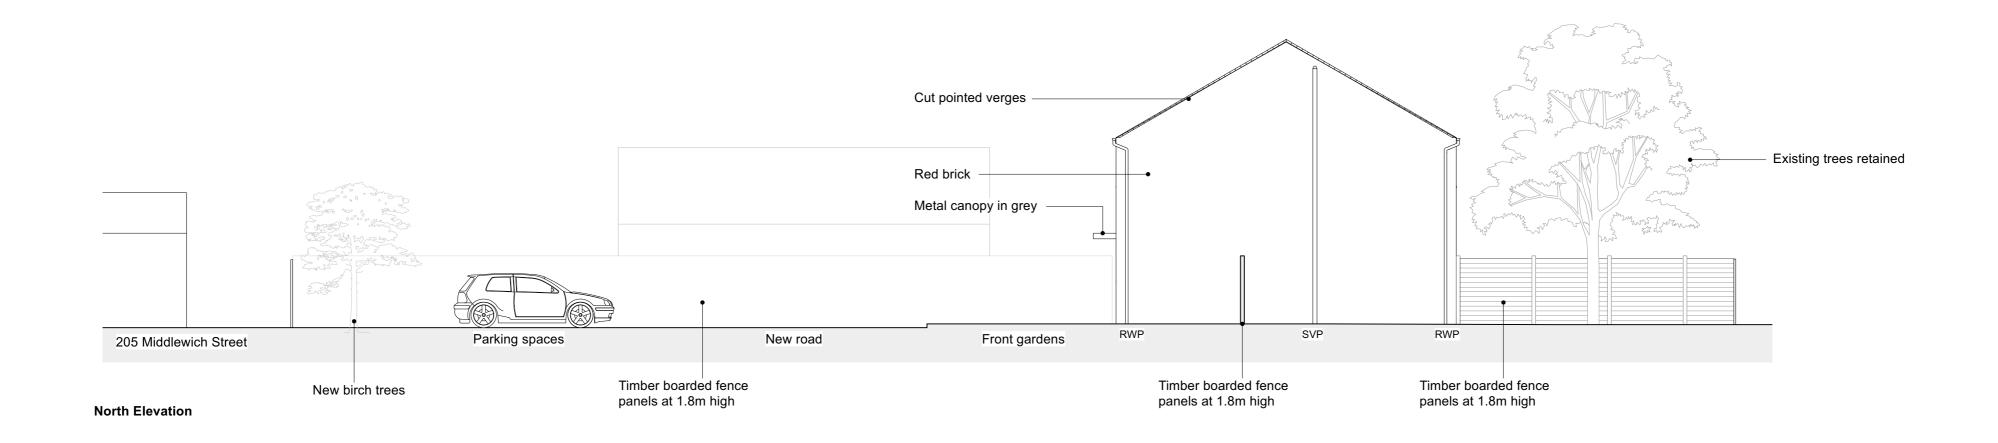

## 23/2158C LAND TO REAR OF 203 AND 205 MIDDLEWICH STREET CREWE

© Darwent Architecture Ltd. This drawing must not be copied or reproduced without consent. Unless marked as such, this drawing should not be used for Tender or Construction purposes. Figured dimensions only are to be taken from this drawing.

Contractor to check all dimensions and levels on site prior to commencement

Contractor to check all dimensions and levels on site prior to commencement and inform architect in writing of any inaccuracies to drawings. All contractors are to be responsible for taking and checking all dimensions relative to their work. All noted dimensions are in millimetres unless stated otherwise. To be read in conjunction with all other consultants' drawings, specifications and schedules. In the event of uncertainty, please consult the Architect.