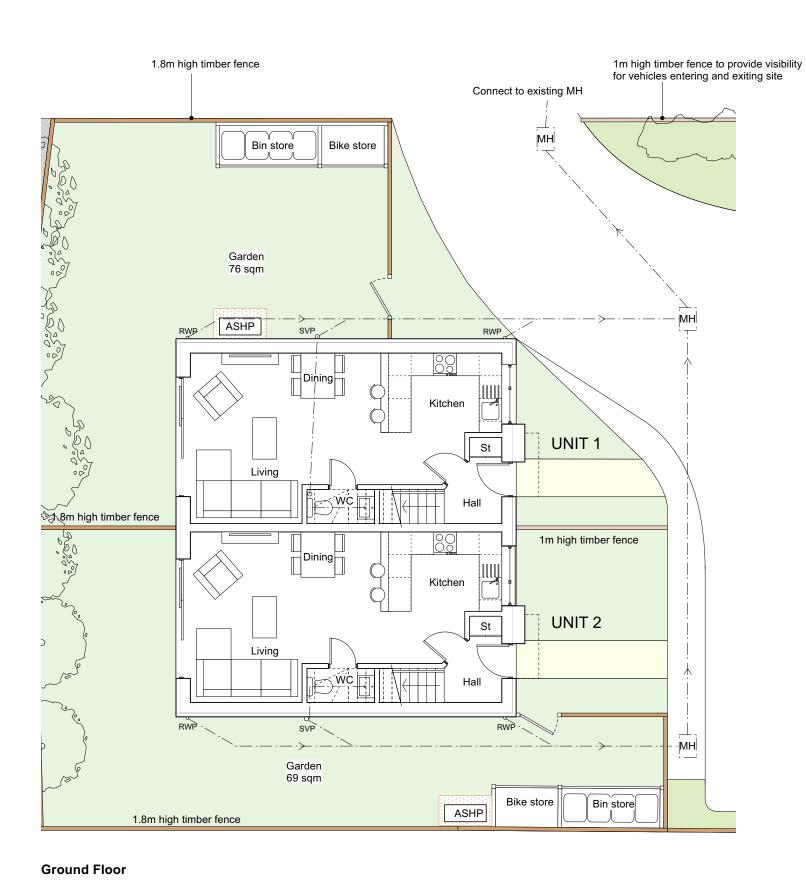

0 1 2 3 4 5 M

First Floor

## darwent architecture Itd ⊚ Trafalgar House, 5-7 High Lane, Chorlton-Cum-Hardy, Manchester, M21 9DJ The Island, Castleton, Hope Valley, Derbyshire, S33 8WN to Info@darwentarchitecture.co.uk vwww.darwentarchitecture.co.uk vwww.darwentarchitecture.co.uk company number: 8246259 PROJECT 203-205 Middlewich Street, Crewe, CW1 4DN DLIENT Nick Reynolds

**Proposed Floor Plans** 

Planning Issue

207\_ PL005

May 2023

**REV A (23.11.2023)** Fence line adjusted to increase garden amenity space of Unit 2. (JD)

1:100@A3
© COPYRIGHT DARWENT ARCHITECTURE LTD

A JH

© Darwent Architecture Ltd. This drawing must not be copied or reproduced without consent. Unless marked as such, this drawing should not be used for Tender or Construction purposes. Figured dimensions only are to be taken from this drawing. Contractor to check all dimensions and levels on site prior to commencement and inform architect in writing of any inaccuracies to drawings. All contractors are to be responsible for taking and checking all dimensions relative to their work. All noted dimensions are in millimetres unless stated otherwise. To be read in conjunction with all other consultants' drawings, specifications and schedules. In the event of uncertainty, please consult the Architect.